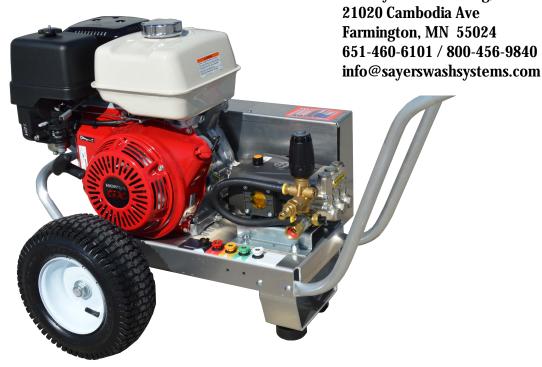

### **EAGLE SERIES**

# EB4042HV **4GPM@4200PSI**

## VPER VA4G42S Pump

#### **Standard Accessories**

- Gun/wand assembly w/quick connects
- ◆ 50′ high pressure hose w/quick connects
- Chemical injector assembly w/quick connects
- 4 color-coded QC spray nozzles
- 1 color-coded QC chemical nozzle

#### **Available Options**

- Skid Mount precede model with S/ Example: S/E4040HG
- ♦ Block Mounted K7 Unloader-3500 PSI max
- GX390 MODELS ONLY-Electric start upgrade option: Available on GX390 Hondas only. All electric start models include battery and marine battery box.

## **HONDA** GX390 Engine

**Distributed By:** 

R.J. Sayers Distributing, LLC

#### Standard Features

- Revolutionary aircraft grade aluminum frame with dual handles (no welds to fail)
- Lifetime frame warranty
- ◆ 50 mesh inlet filter
- Adjustable pressure unloader
- ♦ Low oil shutdown
- Pneumatic tires
- Dual padded shock absorbing feet
- ♦ 3/4" cold-rolled steel threaded axle
- Commercial/Industrial grade engines
- Thermo-sensor (prevents overheating in bypass mode)